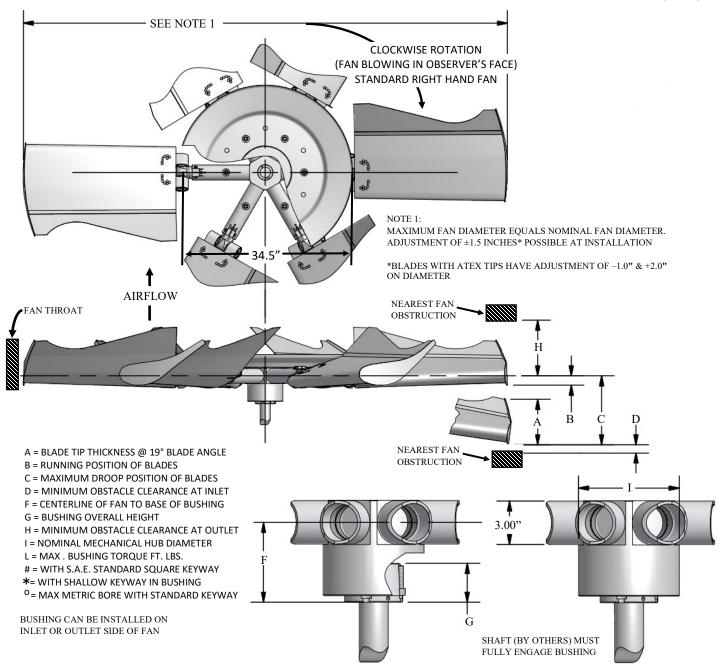

## CLASS 10000 HD SERIES 36 EC

EXTENDED CHORD, EXTENDED HUB, RH ROTATION

| WITH FAN OPERATING AT           |               |  |  |  |  |  |
|---------------------------------|---------------|--|--|--|--|--|
| 12000 FT/MINUTE BLADE TIP SPEED |               |  |  |  |  |  |
|                                 | PERCENT BLADE |  |  |  |  |  |

|     |      | LOADING |      |       |      |       |
|-----|------|---------|------|-------|------|-------|
|     |      | 100%    | 75%  |       |      |       |
| DIA | Α    |         | В    | С     | D    | Н     |
| 6'  | 7.5" | 4.5"    | 4.4" | 4.9"  | 2.0" | 14.0" |
| 7'  | 7.5" | 5.0"    | 4.8" | 5.7"  | 2.0" | 14.0" |
| 8'  | 7.5" | 5.6"    | 5.2" | 6.6"  | 2.0" | 14.0" |
| 9'  | 7.5" | 6.4"    | 5.8" | 7.8"  | 2.0" | 14.0" |
| 10' | 7.5" | 7.3"    | 6.5" | 9.2"  | 2.0" | 14.0" |
| 11' | 7.5" | 8.3"    | 7.3" | 10.8" | 2.0" | 14.0" |
| 12' | 7.5" | 9.5"    | 8.2" | 12.7" | 2.0" | 14.0" |

|        |         | MAX    | MAX    | MAX  |     |                      |      |      |
|--------|---------|--------|--------|------|-----|----------------------|------|------|
| MAX    | BUSHING | #      | *      | 0    |     |                      |      |      |
| BLADES | TYPE    | BORE   | BORE   | BORE | - 1 | F                    | G    | L    |
| 6      | U       | 2.750" | 2.938" | 75   | 7"  | O O O O              | 2.7" | 4000 |
| 8      | U       | 2.750" | 2.938" | 75   | 9"  | 5.5", 8.0"<br>OR 12" | 2.7" | 4000 |
| 8      | W       | 3.750" | 4.000" | 100  | 9"  | UK 12                | 2.8" | 7300 |
|        |         |        |        |      |     | 5.5", 8.0",          |      |      |
| 10     | U       | 2.750" | 2.938" | 75   | 12" | 12", 16",            | 2.7" | 4000 |
|        |         |        |        |      |     | 20", OR              |      |      |
| 10     | w       | 3.750" | 4.000" | 100  | 12" | 24"                  | 2.8" | 7300 |